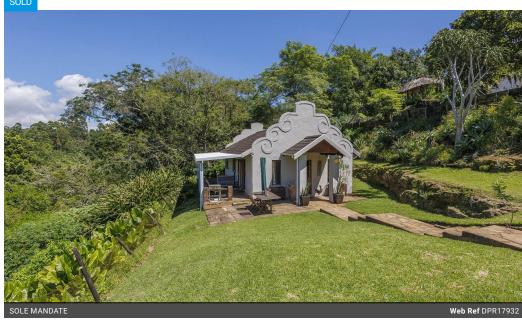

## FIRST TIME BUYERS! A GIFT!

This amazing property has everything one needs, as a first timer buyer.

Position easy walking distance to the Watercrest Mall, library, clinic, doctors, Cumic Park and schools.

Three bedrooms, one full bathroom, open plan lounge/dining room and new kitchen.

Covered verandah runs the full length of the house.

There is a single garage.

The property is set on a panhandle.

Call me now to view.

## **Features**

| Pets Allowed | Yes |          |       |           |                     |
|--------------|-----|----------|-------|-----------|---------------------|
| Interior     |     | Exterior |       | Sizes     |                     |
| Bedrooms     | 3   | Garages  | 1     | Land Size | 4,854m <sup>2</sup> |
| Bathrooms    | 1   | Security | Yes   |           |                     |
| Kitchens     | 1   | Pool     | No    |           |                     |
| Recep. Rooms | 2   | Views    | False |           |                     |
| Furnished    | No  |          |       |           |                     |