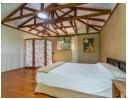

Bedrooms - Upstairs Main bedroom with en-suite bathroom and wooden floors. Bedroom 2 with built-in cupboards and carpeted floors. Bedroom 3 with ceiling fan, built-in cupboards, concrete and screeded floors. Bedroom 4 with ceiling fan, concrete and screeded floors. Bedroom 5 with en-suite bathroom, french doors, patio, built-in cupboards and laminate wood floors.