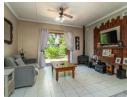

Living & kitchen area - The home offers 2 lounges, one lounge includes a fireplace for cozy nights and a dining room area, which is carpeted. The older style kitchen offers a double sink, built-in cupboards a separate scullery/laundry for convenience. with access from the double...