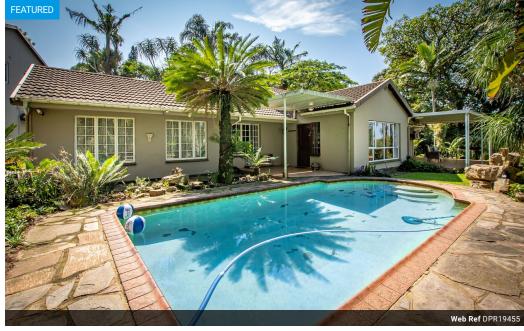

## ENJOY THIS SPACIOUS HOME SET IN A INDIGENOUS GARDEN

This generous family home with income generating flatlet is close to shopping centres , doctors rooms and library .

The stunning property boasts 3 Bedrooms,2 Bathrooms kitchen, lounge and dining room

The lounge and dining room overlook the beautiful indigenous garden and pool perfect for relaxation and entertaining

5 Garages with 3 phase electricity and a carport make this ideal to work from home

The modern open plan flatlet above the garages has lounge ,kitchenette bedroom and spacious bathroom a great income generator.

## **Features**

| Pets Allowed | Yes |                     |      |            |                     |
|--------------|-----|---------------------|------|------------|---------------------|
| Interior     |     | Exterior            |      | Sizes      |                     |
| Bedrooms     | 3   | Garages             | 5    | Floor Size | 345m²               |
| Bathrooms    | 3   | Carports / Parkings | 1    | Land Size  | 2,133m <sup>2</sup> |
| Kitchens     | 1   | Security            | Yes  |            |                     |
| Recep. Rooms | 2   | Pool                | Yes  |            |                     |
| Furnished    | No  | Views               | True |            |                     |