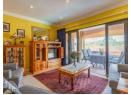

All the bedrooms are of a generous size with classy bathrooms and ample cupboards .

The large lounge is very open plan to the dining room and kitchen and combined with the undercover veranda and pool, all of this makes for the perfect family living and entertainment area . The pool is a perfect size so it makes for easy maintenance and swimming on those hot summer days.

The kitchen has granite tops, gas hob, elo, scullery with a double sink, ample cupboard space and a courtyard. Combine that with the open plan feature onto the living..