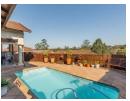

All the bedrooms are of a generous size with classy bathrooms and ample cupboards .

The large lounge is very open plan to the dining room and kitchen and combined with the undercover veranda and pool, all of this makes for the perfect family living and entertainment area . The pool is a perfect size so it makes for easy maintenance and swimming on those hot summer days.

## **Features**

| Pets Allowed | Yes |                     |       |            |                   |
|--------------|-----|---------------------|-------|------------|-------------------|
| Interior     |     | Exterior            |       | Sizes      |                   |
| Bedrooms     | 3   | Garages             | 2     | Floor Size | 170m²             |
| Bathrooms    | 2   | Carports / Parkings | 1     | Land Size  | 317m <sup>2</sup> |
| Kitchens     | 1   | Security            | Yes   |            |                   |
| Recep. Rooms | 2   | Pool                | Yes   |            |                   |
| Furnished    | No  | Views               | False |            |                   |