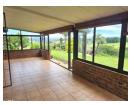

A spacious fully enclosed glass patio with stacking doors opening onto a magnificent garden filled with birds is the highlight of the home. The lounge and open plan dining room lead out onto the patio. The kitchen is completely fitted with walk in pantry, glass top inductor hob and electric oven plus plenty of cupboards and drawers.