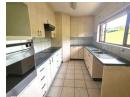

A spacious fully enclosed glass patio with stacking doors opening onto a magnificent garden filled with birds is the highlight of the home. The lounge and open plan dining room lead out onto the patio. The kitchen is completely fitted with walk in pantry, glass top inductor hob and electric oven plus plenty of cupboards and drawers.