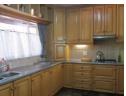

Main Residence - "Host" Section:

Large office space

 $\stackrel{\cdot}{\text{Long}}$  lounge/dining room with double doors leading to a private garden

Modern Beachwood kitchen with plenty of cupboards, gas hob, electric oven, warming drawer, and dishwasher space Walk-in pantry (or linen room for B&B use)