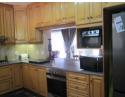

Main Residence - "Host" Section:

Large office space

 $\stackrel{\cdot}{\text{Long}}$  lounge/dining room with double doors leading to a private garden

Modern Beachwood kitchen with plenty of cupboards, gas hob, electric oven, warming drawer, and dishwasher space Walk-in pantry (or linen room for B&B use)