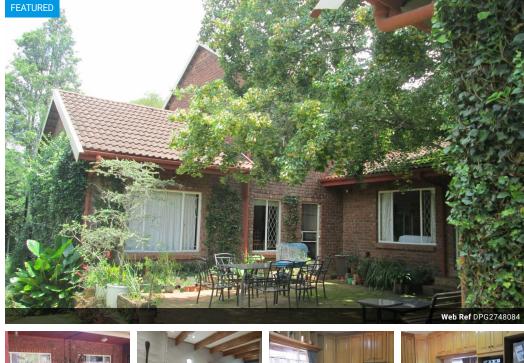

## GREENDALE - LARGE HOME OR B&B WITH SO many extras - Prime Address!

Exceptionally large home converted into a thriving B&B - New owner can take over business at no extra cost.

Set on a spacious 2,263m² stand, this versatile property is perfectly suited for use as a Bed & Breakfast or easily adaptable for a large extended family.

Main Residence - "Host" Section:

Large office space

 $\stackrel{\cdot}{\text{Long}}$  lounge/dining room with double doors leading to a private garden

Modern Beachwood kitchen with plenty of cupboards, gas hob, electric oven, warming drawer, and dishwasher space Walk-in pantry (or linen room for B&B use)

## Features

| Pets Allowed | Yes |                     |      |           |                     |
|--------------|-----|---------------------|------|-----------|---------------------|
| Interior     |     | Exterior            |      | Sizes     |                     |
| Bedrooms     | 6   | Garages             | 2    | Land Size | 2,263m <sup>2</sup> |
| Bathrooms    | 4   | Carports / Parkings | 4    |           |                     |
| Kitchens     | 2   | Security            | Yes  |           |                     |
| Recep. Rooms | 4   | Dom. Accom.         | 1    |           |                     |
| Studies      | 2   | Pool                | No   |           |                     |
| Furnished    | No  | Views               | True |           |                     |
|              |     |                     |      |           |                     |