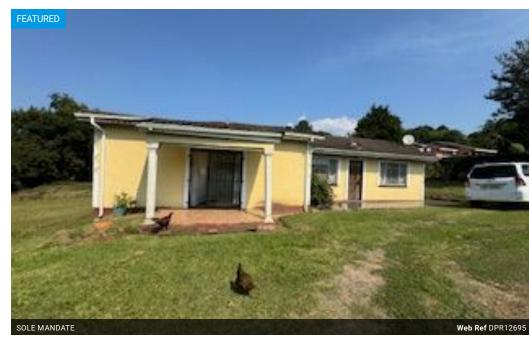

## 3 BEDROOM HOME ON A LARGE STAND IN HOWICK FOR SALE

3 BEDROOM HOME ON A LARGE STAND IN HOWICK FOR SALE

This property boasts a very large garden, which can be subdividable! Main house consists of 3 bedrooms(no built in cupboards) and one bathroom.

Large open plan lounge and dining room. Kitchen is spacious with a double sink. No built in cupboards.

Rondavel - requires some TLC...

Staff quarters consists of 3 rooms.

No garaging. Prepaid electricity and municipal water.