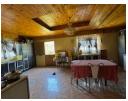

Large open plan lounge and dining room. Kitchen is spacious with a double sink. No built in cupboards.

Rondavel - requires some TLC...

Staff quarters consists of 3 rooms.

No garaging. Prepaid electricity and municipal water.