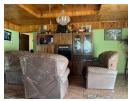

Large open plan lounge and dining room. Kitchen is spacious with a double sink. No built in cupboards.

Rondavel - requires some TLC...

Staff quarters consists of 3 rooms.

No garaging. Prepaid electricity and municipal water.