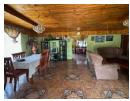

## 3 BEDROOM HOME ON A LARGE STAND IN HOWICK FOR SALE

3 BEDROOM HOME ON A LARGE STAND IN HOWICK FOR SALE

This property boasts a very large garden, which can be subdividable! Main house consists of 3 bedrooms(no built in cupboards) and one bathroom.

Large open plan lounge and dining room. Kitchen is spacious with a double sink. No built in cupboards.

Rondavel - requires some TLC...

Staff quarters consists of 3 rooms.

No garaging. Prepaid electricity and municipal water.