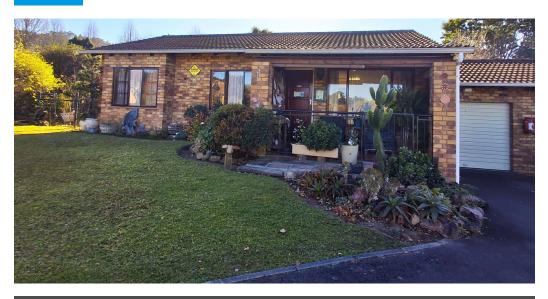

## Bright & Tasteful 3 Bedroom Complex in Greendale

Greendale Complex - Bright & Tasteful Home

Neat 3-bedroom home in sought-after Greendale Complex. All bedrooms have built-in cupboards; main includes bay window, overhead fan, aircon, and en-suite. Modern guest bathroom, fully tiled.

Open-plan lounge/dining with sprung laminate floors. Compact kitchen with granite tops, breakfast bar, under-counter oven & hob, pantry cupboards, space for washing machine/dishwasher.

Private front veranda (partially glassed with roll-up blinds). Tiled courtyard with polycarbonate roof, access to single garage (with shelving) and private fenced garden—pet-friendly.