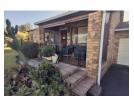

Open-plan lounge/dining with sprung laminate floors. Compact kitchen with granite tops, breakfast bar, under-counter oven & hob, pantry cupboards, space for washing machine/dishwasher.

Private front veranda (partially glassed with roll-up blinds). Tiled courtyard with polycarbonate roof, access to single garage (with shelving) and private fenced garden—pet-friendly.