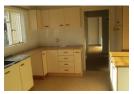

Spacious kitchen with ample built-in cupboards and a dedicated laundry area (please note: no stove included). Extra-large lounge and dining area with air conditioning – perfect for entertaining or relaxing. Foyer with linen cupboard for added storage.