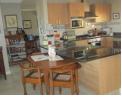

## SPACIOUS UPMARKET HOME IN EAGLE RIDGE FOR R 2 150 000

This immaculate and spacious home offers comfort, style, and breathtaking views - perfect for relaxed living in an upmarket setting.

The home features a glass-enclosed verandah with magnificent panoramic views, a generous lounge area, and open-plan living with luxury vinyl flooring throughout. The open-plan dining room leads into a wide entrance hall with a recess area that opens to a tiled external patio. The modern kitchen includes wrap-finished cupboards, granite countertops, a breakfast bar, gas hob, electric oven, blinds, and plumbing for a dishwasher.