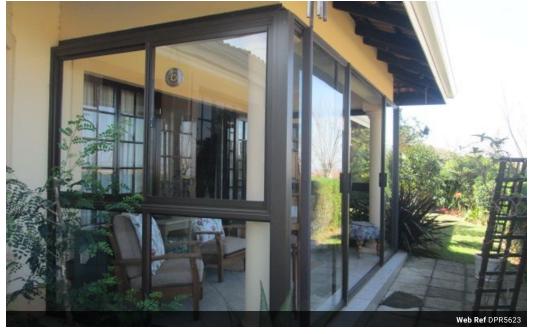

## SPACIOUS UPMARKET HOME IN EAGLE RIDGE FOR R 2 150 000

This immaculate and spacious home offers comfort, style, and breathtaking views - perfect for relaxed living in an upmarket setting.

The home features a glass-enclosed verandah with magnificent panoramic views, a generous lounge area, and open-plan living with luxury vinyl flooring throughout. The open-plan dining room leads into a wide entrance hall with a recess area that opens to a tiled external patio. The modern kitchen includes wrap-finished cupboards, granite countertops, a breakfast bar, gas hob, electric oven, blinds, and plumbing for a dishwasher.