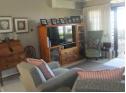

## SPACIOUS UPMARKET HOME IN EAGLE RIDGE FOR R 2 150 000

This immaculate and spacious home offers comfort, style, and breathtaking views - perfect for relaxed living in an upmarket setting.

The home features a glass-enclosed verandah with magnificent panoramic views, a generous lounge area, and open-plan living with luxury vinyl flooring throughout. The open-plan dining room leads into a wide entrance hall with a recess area that opens to a tiled external patio. The modern kitchen includes wrap-finished cupboards, granite countertops, a breakfast bar, gas hob, electric oven, blinds, and plumbing for a dishwasher.

The private main bedroom is large and includes a bay window with views, a walk-through dressing room, air conditioning, an overhead fan, and plush luxury carpeting. The full en-suite bathroom is modern and features both a shower and a bath. There is an additional spacious...