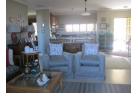

## SPACIOUS UPMARKET HOME IN EAGLE RIDGE FOR R 2 150 000

This immaculate and spacious home offers comfort, style, and breathtaking views - perfect for relaxed living in an upmarket setting.

The home features a glass-enclosed verandah with magnificent panoramic views, a generous lounge area, and open-plan living with luxury vinyl flooring throughout. The open-plan dining room leads into a wide entrance hall with a recess area that opens to a tiled external patio. The modern kitchen includes wrap-finished cupboards, granite countertops, a breakfast bar, gas hob, electric oven, blinds, and plumbing for a dishwasher.