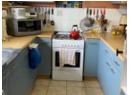

Compact Kitchen: Well-designed with plenty of built-in cupboards and drawers, plumbed for a washing machine. Please note: no stove included. A serving hatch above the bar counter connects the kitchen to the lounge for convenient entertaining.