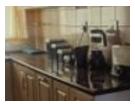

## Smart 4 Bedroom house in Tumbleweed with a Study

Large Stunning house in Tumbleweed 4 Bedroom with Built-in Cupboards, 1 Ensuit shower and bath together, full bathroom, neat modern Kitchen with lot extras built in cupboards and Piped music Through the house, Large Lounge open plane with Dining, study area, double garage, double carport, intercom and manual gate please contact Sindy

### Features

Furnished

| Pets Allowed | Yes |
|--------------|-----|
| Interior     |     |
| Bedrooms     | 4   |
| Bathrooms    | 2   |
| Kitchens     | 1   |
| Recep. Rooms | 2   |
| Studies      | 1   |