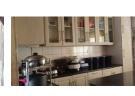

## Smart 4 Bedroom house in Tumbleweed with a Study

Large Stunning house in Tumbleweed 4 Bedroom with Built-in Cupboards, 1 Ensuit shower and bath together, full bathroom, neat modern Kitchen with lot extras built in cupboards and Piped music Through the house, Large Lounge open plane with Dining, study area, double garage, double carport, intercom and manual gate please contact Sindy

### Features

Furnished

| Pets Allowed | Yes |
|--------------|-----|
| Interior     |     |
| Bedrooms     | 4   |
| Bathrooms    | 2   |
| Kitchens     | 1   |
| Recep. Rooms | 2   |
| Studies      | 1   |