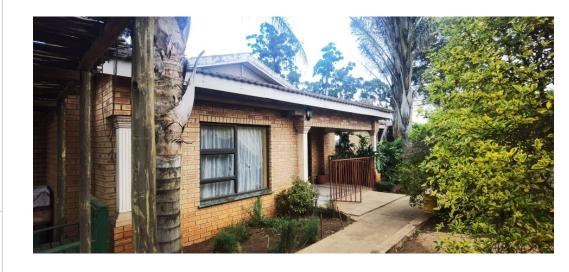

## Smart 4 Bedroom house in Tumbleweed with a Study

Large Stunning house in Tumbleweed 4 Bedroom with Built-in Cupboards, 1 Ensuit shower and bath together, full bathroom, neat modern Kitchen with lot extras built in cupboards and Piped music Through the house, Large Lounge open plane with Dining, study area, double garage, double carport, intercom and manual gate please contact Sindy

2 2 No No False Sizes Floor Size Land Size

228m² 1,100m²