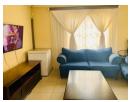

Open-Plan Kitchen & Living Area: The stylish open-plan kitchen boasts built-in cupboards, an under-counter oven, and an electric stove, making meal preparation a delight....