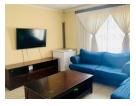

Open-Plan Kitchen & Living Area: The stylish open-plan kitchen boasts built-in cupboards, an under-counter oven, and an electric stove, making meal preparation a delight....