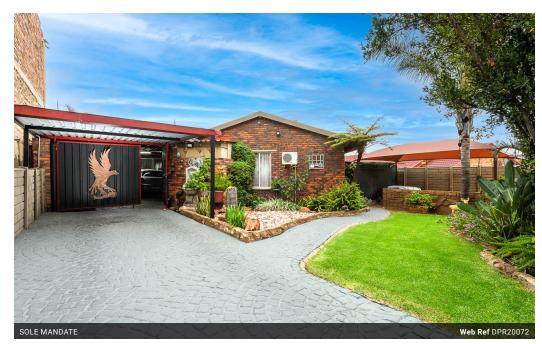

# Time For A New Start

A charming home nestled in one of Elandspark' most sought after streets, Macnair Road, towards the upper part of Elanspark, providing a family orientated lifestyle. The home offers ample opportunity to create memories in while embracing the classic feel to it. At this price point, this home is not one to be missed.

Details of the Property:

- Stand Size: 763sqm
- Under Roof: +-250sqm
- Single Storey Home
- Facebrick StructureSizeable Garden

## Details of the House:

- · 3 Bedrooms
- 2 Bathrooms
- Triple CarportOpen Plan Dining Room and Living SpaceSizeable Kitchen with Scullery
- Entertainment Area leading off from the Dining Room