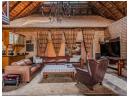

Step inside and be welcomed by warm wooden finishes and a soaring thatch interior roof, perfectly complemented by a durable IBR exterior – giving the home a luxurious lodge-like feel. The expansive chefs kitchen is designed for both function and flair, flowing seamlessly into multiple living and dining areas, ideal for entertaining.

Upstairs, a private office space provides the perfect work-from-home sanctuary. The home's outdoor entertainment area is fully covered and thoughtfully secluded to shield you from the wind, complete with a fire pit-ready zone for memorable evenings under the...