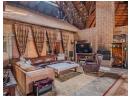

Step inside and be welcomed by warm wooden finishes and a soaring thatch interior roof, perfectly complemented by a durable IBR exterior – giving the home a luxurious lodge-like feel. The expansive chefs kitchen is designed for both function and flair, flowing seamlessly into multiple living and dining areas, ideal for entertaining.

Upstairs, a private office space provides the perfect work-from-home sanctuary. The home's outdoor entertainment area is fully covered and thoughtfully secluded to shield you from the wind, complete with a fire pit-ready zone for memorable evenings under the...