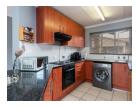

## Private Corner Apartment with Scenic Views Over Johannesburg South

Discover comfort and privacy in this charming 2-bedroom, 1-bathroom first-floor corner apartment, offering 71 sqm of well-utilized living space. Situated in a secure complex, this unit boasts lovely views over Johannesburg South and benefits from its elevated position and corner location—providing added privacy and natural light throughout. The open-plan living area flows seamlessly onto a private balcony, perfect for enjoying the scenery and fresh air.