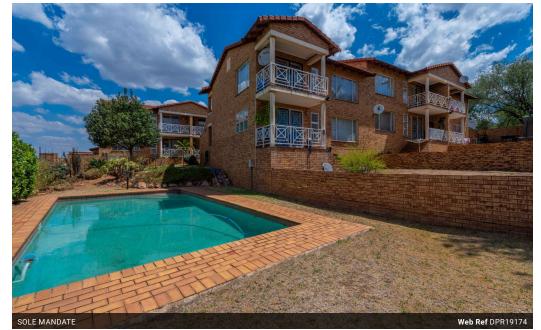

## Private Corner Apartment with Scenic Views Over Johannesburg South

Discover comfort and privacy in this charming 2-bedroom, 1-bathroom first-floor corner apartment, offering 71 sqm of well-utilized living space. Situated in a secure complex, this unit boasts lovely views over Johannesburg South and benefits from its elevated position and corner location—providing added privacy and natural light throughout. The open-plan living area flows seamlessly onto a private balcony, perfect for enjoying the scenery and fresh air.

The apartment includes a dedicated parking bay for your convenience and peace of mind. Residents also have access to a sparkling communal swimming pool-ideal for relaxing on warm days. Whether you're a first-time buyer, downsizing, or looking for an investment, this apartment offers a great blend of location, lifestyle, and value.