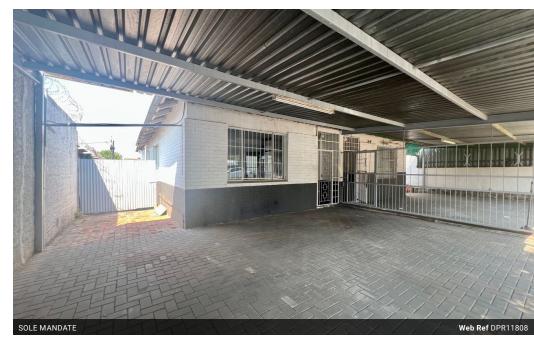

Details of the Entire Property:

- Stand Size: 247sqm
- Under Roof: 100 sqm
- Single Storey Home with Front and Exterior Entrances Plastered Boundary & Exterior Walls

Details of the First House:

- 2 Bedrooms
- 1 Bathrooms
- Main Bedroom on Entrance

- Sizeable Kitchen with a Scullery Undercover Parking for up to 3 Cars An outbuilding with One Bedroom and an outside Bathroom