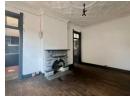

Details of the Entire Property:

- Stand Size: 247sqm
- Under Roof: 100 sqm
- Single Storey Home with Front and Exterior Entrances Plastered Boundary & Exterior Walls

Details of the First House:

- 2 Bedrooms
- 1 Bathrooms
- Main Bedroom on Entrance