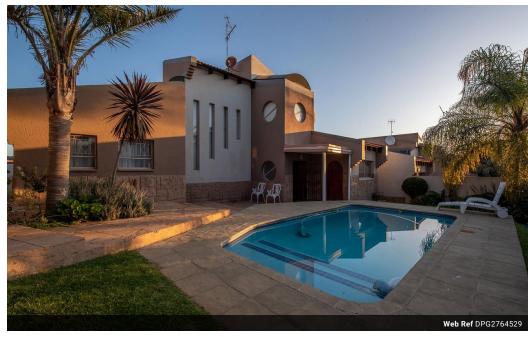

# Family Home Looking For A New Owner

A quaint family home located in the highly sought after Crystal Court Estate, situated in Suideroord. The 3 Bedroom, 2.5 Bathroom home serves as an insight into the spacious development that is Crystal Court. The aesthetics and attention to detail throughout the home enhance the modern yet classic feel envisioned. With light at its forefront, the sizeable windows throughout highlight the aesthetics throughout the home. Beyond the tasteful entryway and gallery, the home epitomizes the feeling of Estate living.

Details of Main Residence:

- Under Roof: 185sqm
- Stand Size: 300sqm
- 3 Bedrooms 2.5 Bathrooms
- Open Plan Living Throughout
- Interior/Exterior Living with Encompassing Entertainment Area
- Double Garage with Additional Parking for Two Cars
- Sizeable wimming Pool