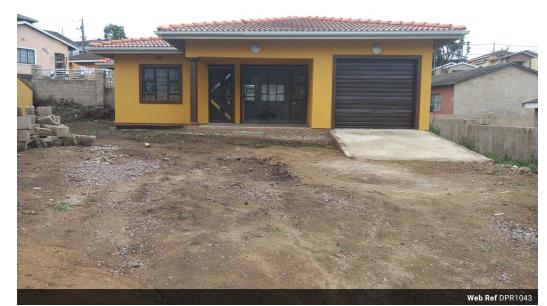

## 3 Bedroom House For Sale in Lovu

This family house is situated in B section, Save on Maintenance, this newly built home will require hardly any maintenance in the first five years. Everything in it is fresh, from the paint on the walls to the bathroom fittings,roof,plumbing. It has offers 3 bedrooms main bed with en-suite,Open plan lounge and kitchen,family bathroom, porcelain tiles,aluminium windows & doors, lock-up single garage, retaining wall.close to all amenities walk in public transport,shopping malls,schools,private schools,kingsway hospital,Lovu clinic, SAPS ,municipality, testing ground,warner Beach.

## Features

| Pets Allowed | Yes |          |       |           |       |
|--------------|-----|----------|-------|-----------|-------|
| Interior     |     | Exterior |       | Sizes     |       |
| Bedrooms     | 3   | Garages  | 1     | Land Size | 369m² |
| Bathrooms    | 2   | Security | No    |           |       |
| Kitchens     | 1   | Pool     | No    |           |       |
| Recep. Rooms | 1   | Views    | False |           |       |
| Furnished    | No  |          |       |           |       |