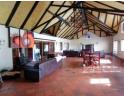

 Monthly Rates R934

Welcome to Paradise

This off the grid paradise in Doringkruin boasts 4 bedrooms with 4 bathrooms, an open plan lounge, dining and a modern kitchen with a gas stove, wine cellar, wood or coal stoves to mention but a few. Outside is 4 garages, a heated swimming pool, 2 bedrooms flatlet, staff accommodation, a greenhouse, chicken pens. The plot can be developed further as there is ample land. Call today to book your viewing appointment and call this property your new paradise.