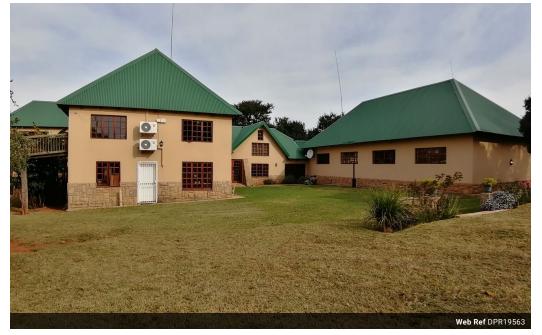

 Monthly Rates R934

Welcome to Paradise

This off the grid paradise in Doringkruin boasts 4 bedrooms with 4 bathrooms, an open plan lounge, dining and a modern kitchen with a gas stove, wine cellar, wood or coal stoves to mention but a few. Outside is 4 garages, a heated swimming pool, 2 bedrooms flatlet, staff accommodation, a greenhouse, chicken pens. The plot can be developed further as there is ample land. Call today to book your viewing appointment and call this property your new paradise.

#### Exterior Garages Carports / Parkings Security Dom. Accom. Pool Views

Sizes Land Size

31,000m<sup>2</sup>