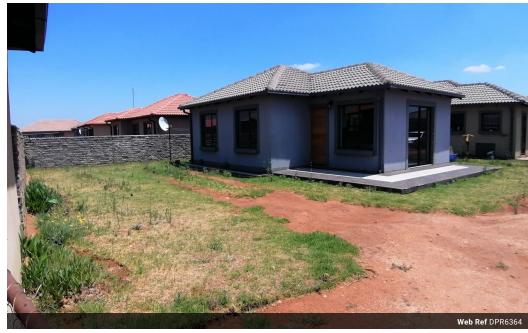

## 2 Bedroom Freestanding For Sale in Ellaton

R535,000

Monthly Bond Repayment R5,431.47

Calculated over 20 years at 10.75% with no deposit.

Transfer Costs R21,217.00 Bond Costs R15,795.00
These calculations are only a guide. Please ask your conveyancer for exact calculations.

## Welcome to Your Clean New Home

This charming property offers 2 bedrooms, main bedroom has en-suite bathrooms with a shower, a toilet and a basin. the second bathroom has a bath, a basin and a toilet, the property further boasts an open plan kitchen and lounge. Outside is an ample space to extend in any manner. Call today to book your viewing appointment and call this your new home.

## Features

| Pets Allowed | Yes |                     |       |            |       |
|--------------|-----|---------------------|-------|------------|-------|
| Interior     |     | Exterior            |       | Sizes      |       |
| Bedrooms     | 2   | Carports / Parkings | 2     | Floor Size | 1m²   |
| Bathrooms    | 2   | Security            | No    | Land Size  | 387m² |
| Kitchens     | 1   | Pool                | No    |            |       |
| Recep. Rooms | 1   | Views               | False |            |       |
| Furnished    | No  |                     |       |            |       |