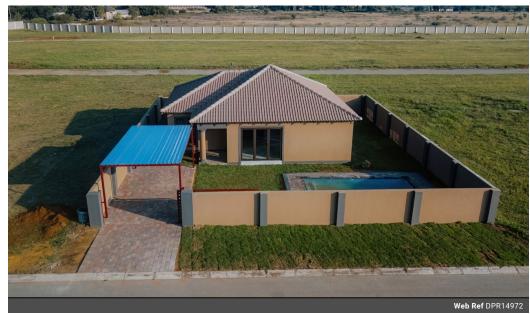

Monthly Levy R390

Affordable Residential In Emfuleni Lifestyle Estate - Starting from R799 000 - R1 166 000

A well thought of development in Klerksdorp giving first time home buyers peace of mind due to affordability and top security. The estate will offer 24/7 Security with full access controlled entrance, Sport/Recreational area for safe entertainment for residence, Pre-Primary School for all residence, convenient/ grocery store, full title house with privately walled stands, tarred and paved main roads. Call today to book your viewing appointment and become the new owner.

## **Features**

| Pets Allowed | Yes |                     |       |
|--------------|-----|---------------------|-------|
| Interior     |     | Exterior            |       |
| Bedrooms     | 2   | Carports / Parkings | 2     |
| Bathrooms    | 1   | Security            | Yes   |
| Kitchens     | 1   | Pool                | Yes   |
| Recep. Rooms | 1.5 | Views               | False |
| Furnished    | No  |                     |       |