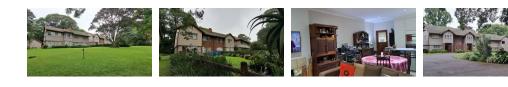

### Lovely 1 bedroom Flat Centrally located in Kloof

This lovely upstairs flat offers a stunning kitchen with ceaserstone tops, built in oven, microwave and plumbed for 2 appliances. It is open with the dining room and lounge giving a lovely sense of space . The bathroom is tastefully done with a large shower. toliet and washbasin.

The ,main bedromm is a good size with modern built in cupboards. The lounge offers a fireplace with access to the enclosed balcony which can be used as another bedroom.

The unit has lovely views over the well kept gardens and surrounding area.

This will be a great buy for any body considering moving into the Kloof area.

Contact us today to arrange a viewing.

Yes