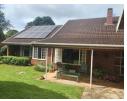

The other 2 bedrooms are catered for by a 2nd bathroom.

The lounge is large and open plan to the dining room and has a fireplace with a slow combustion unit to cater for those chilly

The kitchen is large and has granite tops, gas hob plus an elo, ample cupboard space and a large scullery which has space for 3

undercounter appliances and a double sink . The kitchen leads onto a courtyard and through to the garage as well as a door to the large enclosed back veranda with sliding doors.

Front and back,...