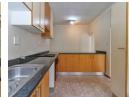

The kitchen has granite countertops, breakfast island and overlooks the open plane lounge/dining area.

Great value for money!