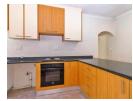

The kitchen has granite countertops, breakfast island and overlooks the open plane lounge/dining area.

Great value for money!