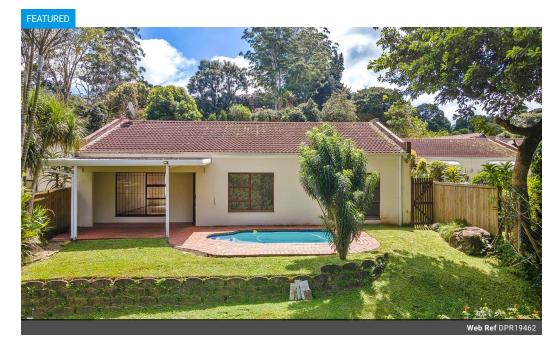

## Pet Friendly Complex

Value for money in the heart of Gillitts.

3 Bedroomed unit plus 2 bathrooms, 1 en-suite, double garage and parking make this unit a great buy.

The large patio overlooks the private garden with pool for those hot summer days.

The kitchen has granite countertops, breakfast island and overlooks the open plane lounge/dining area.

Great value for money!