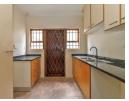

The kitchen has granite countertops, breakfast island and overlooks the open plane lounge/dining area.

Great value for money!