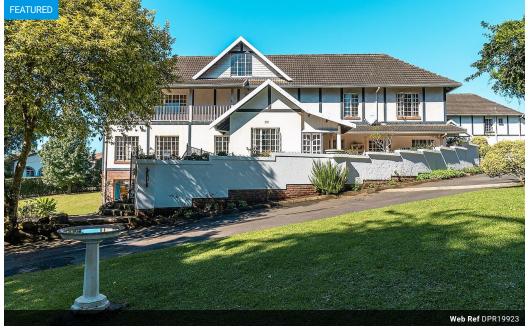

## Tudor Splendor

This is one of those homes that just ticks every box in a 10 unit complex! This 4 Story home is set on a park-like mature garden. 90 sqm automated garages leading upstairs to the entrance hall with a smaller sitting lounge with a fireplace, second large 90sqm family lounge with fireplace and dining room, Solid wooden floors throughout the home. Private patio area with small splash pool for entertaining. Wait till you see this kitchen!!!!...... The size of a double garage with large centre island with gas stove and electric oven, 2nd built in oven and 2 warmer drawers, plenty cupboard space with separate scullery is perfect for the entertainer who loves to cook for the family, leading to a Partially covered large courtyard and storeroom outside (can easily be converted into domestic quarters or teen pad) The upper level of the...