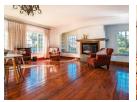

## Tudor Splendor

This is one of those homes that just ticks every box in a 10 unit complex! This 4 Story home is set on a park-like mature garden. 90 sqm automated garages leading upstairs to the entrance hall with a smaller sitting lounge with a fireplace, second large 90sqm family lounge with fireplace and dining room, Solid wooden floors throughout the home. Private patio area with small splash pool for entertaining. Wait till you see this kitchen!!!!...... The size of a double garage with large centre island with gas stove and electric oven, 2nd built in oven and 2 warmer drawers, plenty cupboard space with separate scullery is perfect for the entertainer who loves to cook for the family, leading to a Partially covered large courtyard and storeroom outside (can easily be converted into domestic quarters or teen pad) The upper level of the...