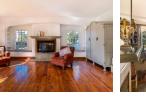

## Tudor Splendor

This is one of those homes that just ticks every box in a 10 unit complex! This 4 Story home is set on a park-like mature garden. 90 sqm automated garages leading upstairs to the entrance hall with a smaller sitting lounge with a fireplace, second large 90sqm family lounge with fireplace and dining room, Solid wooden floors throughout the home. Private patio area with small splash pool for entertaining. Wait till you see this kitchen!!!!...... The size of a double garage with large centre island with gas stove and electric oven, 2nd built in oven and 2 warmer drawers, plenty cupboard space with separate scullery is perfect for the entertainer who loves to cook for the family, leading to a Partially covered large courtyard and storeroom outside (can easily be converted into domestic quarters or teen pad) The upper level of the...