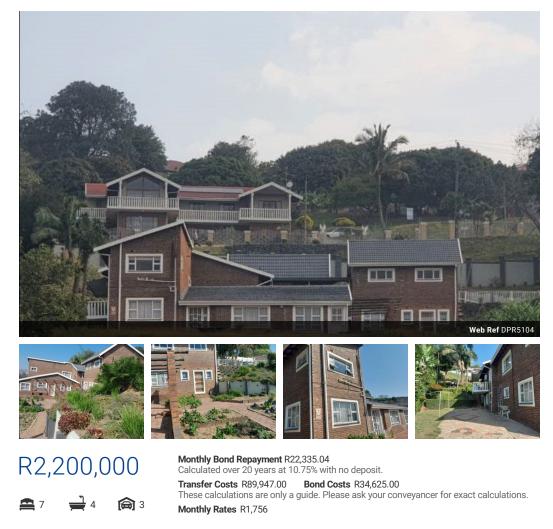

## THE BEST ON THE MARKET - CALLING ALL THOSE AIR BnB FANATICS

This property has everything you need and more and has the potential to be turned into business (premises) i.e Air bnb, offices or rented premises for that extra income. This can also be ideal for a big family as a family home. Boasting 7 fitted bedrooms, 3 bathrooms, incl (3 en-suites) + guest toilet, 3 lounges, 2 fully fitted kitchens, 3 lock up garages, a 2 bedroom granny flat (a house on its own), PLUS huge land, fenced that can be subdivided with own separate entrance. Solid facebrick structure that can stand the test of time. This property is situated on the border of New Germany and Motalabad.

## Features

| Interior     |    |
|--------------|----|
| Bedrooms     | 7  |
| Bathrooms    | 4  |
| Kitchens     | 2  |
| Recep. Rooms | 5  |
| Furnished    | No |

Exterior Garages Security Pool Views