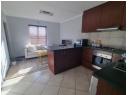

Step inside to find a sunlit open-plan lounge that flows effortlessly into a stylish modern kitchen, where built-in cupboards, an under-counter oven, hob, extractor fan, and a dedicated washing machine water point make everyday living a breeze.