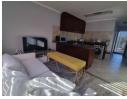

Step inside to find a sunlit open-plan lounge that flows effortlessly into a stylish modern kitchen, where built-in cupboards, an under-counter oven, hob, extractor fan, and a dedicated washing machine water point make everyday living a breeze.