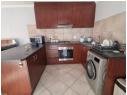

Step inside to find a sunlit open-plan lounge that flows effortlessly into a stylish modern kitchen, where built-in cupboards, an under-counter oven, hob, extractor fan, and a dedicated washing machine water point make everyday living a breeze.