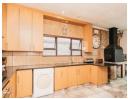

The three bedrooms in this home are designed with your comfort in mind. Each bedroom features built-in cupboards, wooden floors, and dark wood blinds, providing a warm and welcoming ambiance. The guest room even includes a small ensuite bathroom with a shower and toilet, offering convenience and privacy for your guests. The modern bathroom in this...