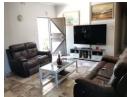

Upon entering the home, you'll be greeted by a stunning large modern living room. The fireplace adds a touch of warmth and coziness, while the dark brown wooden blinds and tiled flooring enhance the overall design aesthetic.