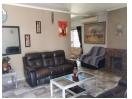

Upon entering the home, you'll be greeted by a stunning large modern living room. The fireplace adds a touch of warmth and coziness, while the dark brown wooden blinds and tiled flooring enhance the overall design aesthetic.