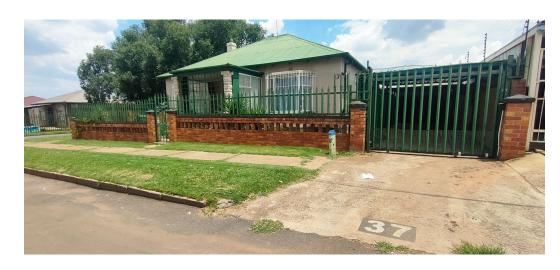

### Two for the price of one!! Call me!!

Nestled in the heart of Krugersdorp West, North of Rustenburg Road is this delightful fixer upper. House A consists of Three Bedrooms with BIC, 2 Bathrooms, Kitchen, Dining Room, Lounge, Laundry Room and a Pantry.

With a mix of Wood Floors, in fairly good condition, carpets and tiles. The ceilings are high pressed stella ceilings and roof has no leakages.

House B is also three bedrooms with no BIC. One bathroom, Small Kitchen and Lounge. Tis house needs more love. Both homes have lovely verandahs by the front door and there is also a large secure carport. Each House has it's own entrance. If you are looking for an investment, this is a great opportunity, with tenants ready to sign an extended lease. This property has lots of potential!

Connect with me for more information of exclusive viewing!

Yes