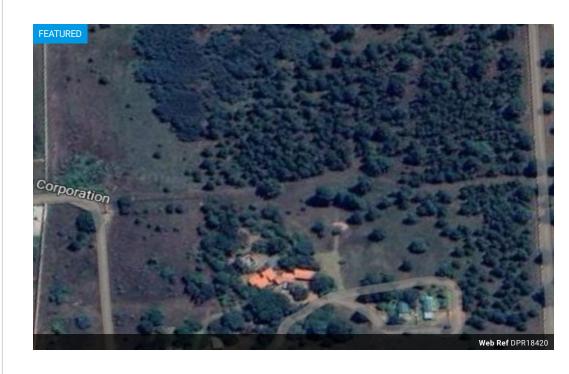

# Property for Sale: Prime 12ha Plot with Subdivided Stands and Commercial Rights

Ideal for: Factory mini-units, industrial development, or commercial ventures

This exceptional 12-hectare property is subdivided into six individual 2-hectare stands, offering a rare opportunity for developers or investors looking to build commercial or industrial units. The property is strategically located close to the N14 highway, ensuring excellent connectivity for any business operation.

### Key Features:

- Subdivided into 6 stands: Six 2ha stands with commercial rights for various development opportunities.
  Commercial Rights: The property is zoned for commercial use, making it ideal for factories, warehouses, or mini-units.
  Electricity Supply: 100kW 3-phase electricity available on-site.
  Water Supply: Water provided to all six stands.

- Existing Home: A functional home on the property, ideal for use as a base of...