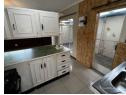

Property Features: Bedrooms: 2 | Bathrooms: 1 Parking: Single garage + single carport for extra convenience

Interior Highlights: Open-plan living & dining area Well-equipped kitchen with ample cupboard space Two spacious bedrooms with built-in cupboards Neat bathroom with a bath, shower, basin & toilet