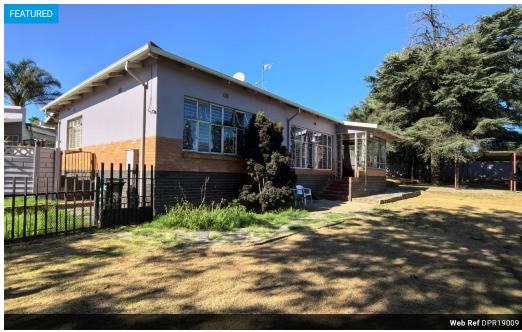

## INVESTMENT AT ITS BEST!!!

INVESTMENT AT ITS BEST !!!

Inviting all investors to view the income generating property!

This exiting ully enclosed corn stand property has so much potential to offer and consists of the following:

3 Bedroom House

Spacious lounge with lovely cozy fire place and open plan dining room.

Very spacious kitchen with ample cupboard space, breakfast counter and electric stove. 3 Well spaced bedrooms with built in cupboard

Well spaced bedrooms with built in cupt
Bathroom with bath, basin and shower

Separate toilet

Parking space for 4 cars

Rental Income R7 500.00

1 Bedroom Cottage

Spacious open plan kitchen and lounge area

1 spacious hedroom with huilt in cuphoards