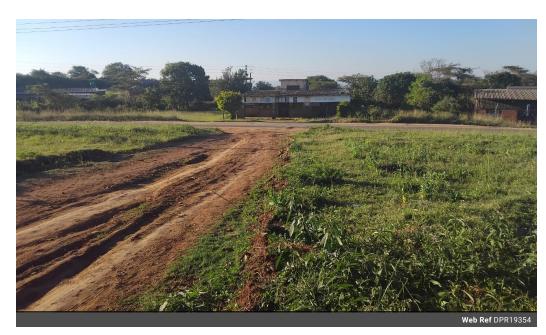

## Vacant Land For Sale In Vleifontein

Ideal For Business Development

This stand is located in the vibrant community of Vleifontein next to Dr Neluvhola Training Academy and Motel just 500 meters to Arthur Filling station.

The stand also has a huge potential for business because it is near the main road. With a size of almost a thousand square meters; one is able to develop a well sized business structure.

Vleifontein is a township in a short distance from Elim and in the Makhado municipality that has municipal water and electricity.