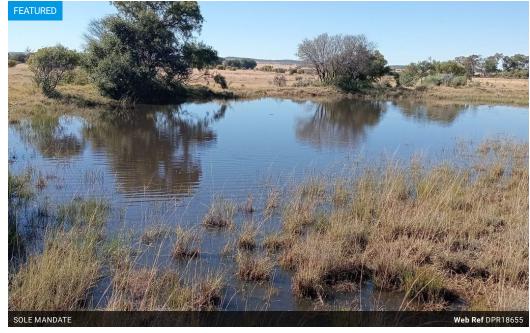

# 266Ha farm for sale in Makwassi

This 266-hectare farm located in the Wolmaranstad district is a prime piece of land, fully fenced and ideal for grazing. The property features two dams, three boreholes, and a water well, ensuring a reliable water supply for livestock and farming activities. With its expansive size and natural resources, this farm offers excellent potential for sustainable agricultural use or livestock farming. It's a rare opportunity to own a versatile farm in a tranquil and productive area.