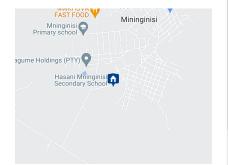

## FARM FOR SALE AT HASANI

It is a 10 Hectare piece of land. 3 hectare is fenced with a house foundation, 2 water tank stand and a piggery house. The land is seating on a mountain foot. It is ideal for both livestock or crop farming. Also an ideal place for a resort or fruit tree plantation (orchard). Price is Negotiable