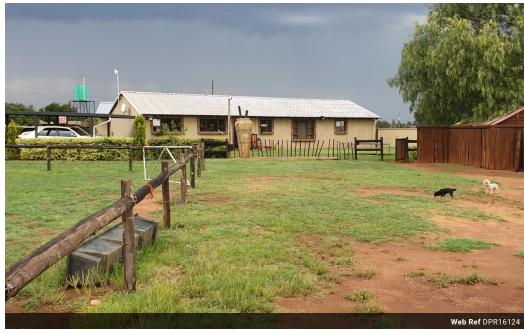

## Established small holding in Buyscelia

Nestled within the Midvaal Municipality, this expansive 3.69-hectare property seamlessly combines rural charm with modern amenities, making it perfect for small-scale farming or equestrian endeavors. The area is renowned for its clean municipal audits and has recently lifted restrictions on the number of animals permitted, allowing for greater flexibility in agricultural activities. Equipped with Eskom prepaid power and a reliable 5kVA hybrid solar system, along with a 5.2 kW lithium battery, this property ensures dependable backup power. Water supply is abundant, thanks to two boreholes, a 5,000-liter water tank, and a pressure pump, catering to both domestic needs and livestock.

The main residence features three spacious bedrooms, including a luxurious main suite with a full en-suite bathroom and a walk-in closet. An...