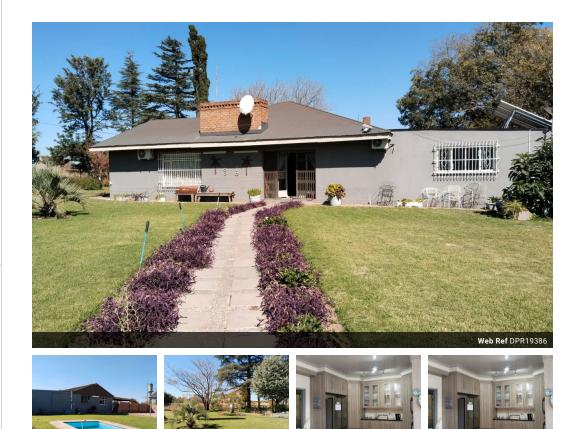

## 2 Dwellings on Property in RIversdale

Set on a sprawling plot, this exceptional property offers space, comfort, and versatility for extended families or those seeking a serene lifestyle with income potential. The main residence boasts five generously sized bedrooms and two well-appointed bathrooms. A standout feature is the stunning, oversized kitchen complete with a scullery – perfect for avid home cooks. The living spaces include a large lounge, formal dining room, and a man cave ideal for entertainment or relaxation. Step out onto the covered patio and take in panoramic views of the countryside, or enjoy the sparkling pool on warm days. This property is 99% off-the-grid with lots of solar panels

The property is tailor-made for those who value space and functionality. With three garages and ample parking space, there's no shortage of room for vehicles,...

## Features

| Pets Allowed | Yes |                     |      |           |     |
|--------------|-----|---------------------|------|-----------|-----|
| Interior     |     | Exterior            |      | Sizes     |     |
| Bedrooms     | 7   | Garages             | 5    | Land Size | 8Ha |
| Bathrooms    | 4   | Carports / Parkings | 3    |           |     |
| Kitchens     | 2   | Security            | Yes  |           |     |
| Recep. Rooms | 4   | Dom. Accom.         | 1    |           |     |
| Furnished    | No  | Pool                | Yes  |           |     |
|              |     | Views               | True |           |     |