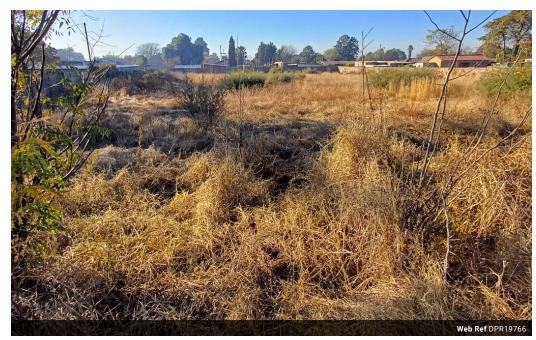

## 2,552m<sup>2</sup> Vacant Land For Sale in Daleside

R377,000

Monthly Bond Repayment R3,827.41 Calculated over 20 years at 10.75% with no deposit.

**Transfer Costs** R16,806.00 **Bond Costs** R11,960.00

## Vacant stand for sale in Daleside

Discover a prime opportunity to own vacant land in the tranquil area of Daleside, located within the Midvaal, Meyerton region. This flat stand spans 2,552 square meters and is conveniently positioned with three sides walled, providing added privacy and security. Essential services, including water and electricity, are readily available, making it easier to plan your future build. Prospective buyers should be aware that a soil test, including dolomite testing—which is required before submitting building plans—is necessary and will incur an additional cost.

The property enjoys close proximity to the R59 highway and is just a short drive away from all local amenities. Financing options are flexible; buyers can opt to purchase with cash or secure a bond from a bank, with up to 60% of the purchase price financed and a 40% deposit...