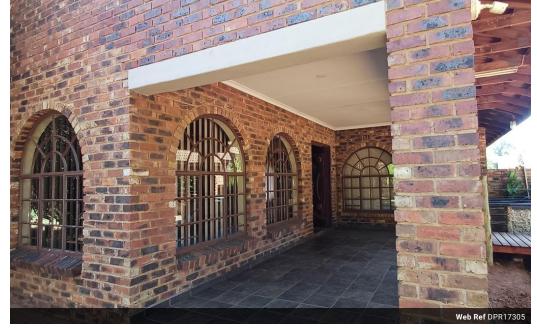

## Exclusive 2.4 Ha Agricultural Property in Glen Donald

Located between Three Rivers and Meyerton in the sought-after suburb of Glen Donald, this expansive 2.4-hectare property offers a wealth of possibilities for those seeking space, luxury, and versatility. The home is designed with family living and entertaining in mind, featuring 4 massive sized bedrooms and 3 bathrooms, making it ideal for larger families. For those who enjoy hosting, the outdoor area is a standout. A large Lapa, situated next to the sparkling pool, is perfect for evening get-togethers. The Lapa comes complete with a built-in braai, bar, and a massive pool table, providing the ideal setting for relaxed social gatherings. And for those cold winter nights get togethers you can enjoy a warm visit in the boma area next to a warm fire.