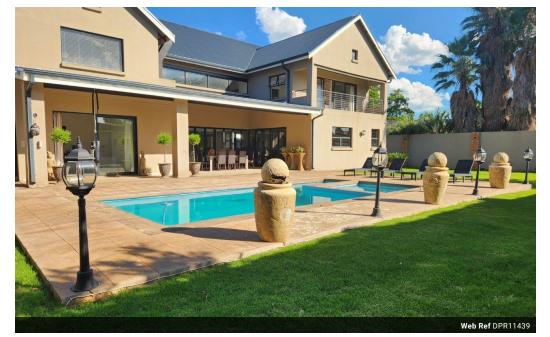

## Stunning, Modern Home, Golf Park

Discover the epitome of modern family living in this stunning 5-bedroom home nestled in the heart of Golf Park. Located on a sought-after street, this property offers the perfect blend of convenience and luxury, with easy access to schools, the Pick n Pay center, Golf club, and the R59 highway. As you step inside, you're greeted by a modern kitchen featuring sleek Caesarstone countertops, a separate laundry, and a scullery. The open-plan design seamlessly connects the dining and living areas, creating an inviting gace. Step outside through the folding sliding doors and you'll find a spacious braai area with a built-in braai, perfect for entertaining guests.

A sparkling pool with a built-in jacuzzi awaits, offering the ideal spot to unwind and enjoy the outdoors. Downstairs, there is one bedroom that leads out onto the...

## Features

| Pets Allowed | Yes |          |       |           |                     |
|--------------|-----|----------|-------|-----------|---------------------|
| Interior     |     | Exterior |       | Sizes     |                     |
| Bedrooms     | 5   | Garages  | 4     | Land Size | 1,299m <sup>2</sup> |
| Bathrooms    | 3   | Security | Yes   |           |                     |
| Kitchens     | 1   | Pool     | Yes   |           |                     |
| Recep. Rooms | 2   | Views    | False |           |                     |
| Furnished    | No  |          |       |           |                     |