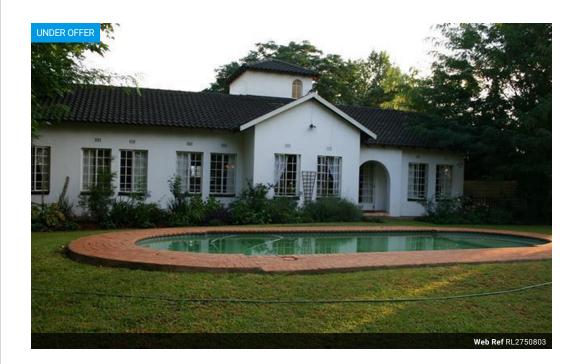

## Property for sale in Henley on Klip, Meyerton - 3 bedroom house

Beautiful home featuring 3 bedrooms, 2 bathrooms (1 en-suite), kitchen, living, family/tv, dining room, laundry room, double garage, parking on property. Features include a large garden, pool, trampoline, thatched lapa, storeroom and alarm system.

## Features

| Interior     |    | Exterior |
|--------------|----|----------|
| Bedrooms     | 3  | Garages  |
| Bathrooms    | 2  | Security |
| Kitchens     | 1  | Pool     |
| Recep. Rooms | 3  | Views    |
| Furnished    | No |          |