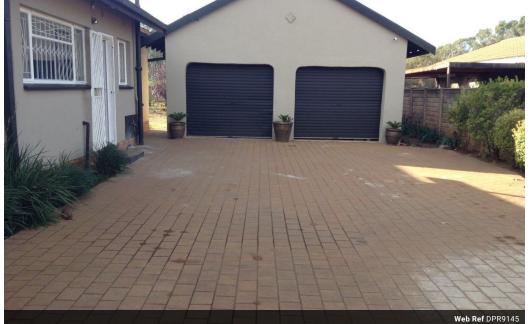

## Newly Renovated Warm Family Home

Introducing to you, this newly renovated 3-bedroom, 2-bathroom home with modern amenities and safety features. The spacious layout includes a kitchen, dining area, and living room complete with a cozy fireplace and air conditioning. The master bedroom boasts an en-suite bathroom for added convenience. Outside, you'll find a double garage and automated gate, ensuring secure parking and easy access. Enjoy the refreshing swimming pool, which also features a splash pool for added enjoyment. The open lapa is perfect for outdoor entertaining and includes a built-in braai for all your grilling needs.

## Features

| Pets Allowed | Yes |          |       |           |                     |
|--------------|-----|----------|-------|-----------|---------------------|
| Interior     |     | Exterior |       | Sizes     |                     |
| Bedrooms     | 3   | Garages  | 2     | Land Size | 1,707m <sup>2</sup> |
| Bathrooms    | 2   | Security | No    |           |                     |
| Kitchens     | 1   | Pool     | Yes   |           |                     |
| Furnished    | No  | Views    | False |           |                     |