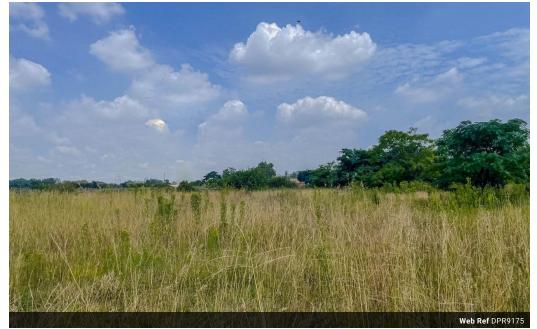

## 4000m2 Vacant Stand

This stand is located within the village side of Henley On Klip.

Property details: - 4000 m²

Please note:

At least 40% cash deposit is required for purchasing a vacant stand.
 New municipal bylaws have been passed that requires dolomite testing for every piece of vacant land, before plans can be submitted for building. (This does entail a cost to the purchaser)