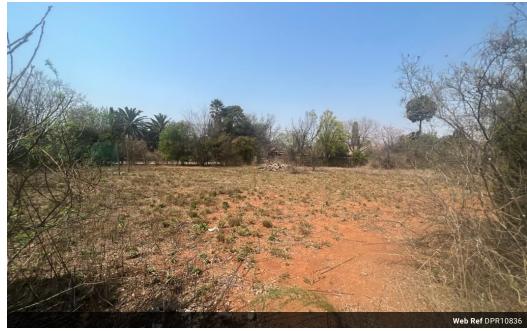

## Stand for sale in Henley on Klip

Build your dream home in the quaint village of Henley on Klip. This vacant land is situated in a good street and is ready and waiting for you to build you dream home. The stand is 1983 sq meters and is fully walled which will provide a huge saving on building costs. There are established Fruit Trees on the property which include a Lemon tree, Peach trees to name just a few. There is a Borehole on the property.