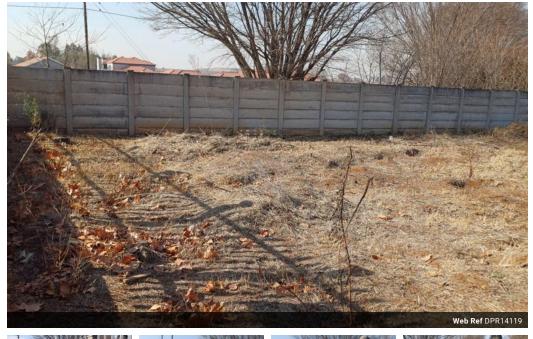

## Ready to build vacant stand

Location: Henley on Klip, Meyerton, Midvaal Size: 4,064 square meters (m<sup>2</sup>) Zoning: Residential, this expansive 4,064m<sup>2</sup> flat land/stand in the serene suburb of Henley on Klip presents an excellent opportunity to build your dream home or secure an investment in a prime location. The property is walled on three sides with a palisade fence at the front.

Proximity: Conveniently located across from Oval Park, providing green space and recreational opportunities. Accessibility: Close proximity to the R59 offers easy access to major routes, enhancing connectivity to nearby towns and cities. Amenities: Within close reach of all essential amenities including schools, shops, and healthcare facilities. Building Requirements: Before commencing construction, the municipality requires a dolomite soil test to be submitted along with the ...