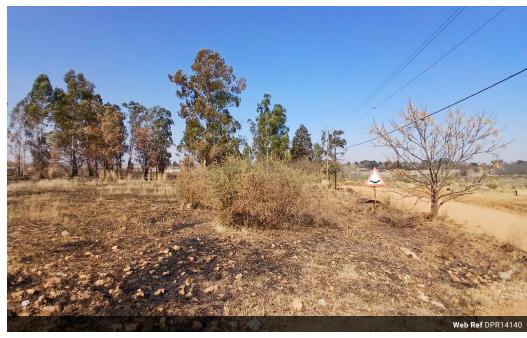

## Vacant land in Henley on klip

This 2190m² property is located in the agricultural part of Henley on Klip, surrounded by farmland. It's an ideal spot for anyone looking to build a home in a quiet, peaceful area. The rural setting offers a unique opportunity for those who enjoy the tranquility and open space of the countryside.

The property offers a serene environment away from the busy town life, making it perfect for a peaceful retreat. You'll be able to enjoy the sounds of nature and the wide-open skies. It will be easy for you to start your building plans after you have fallen in love with this property. This is a great chance to create your dream home in a calm and relaxing setting.