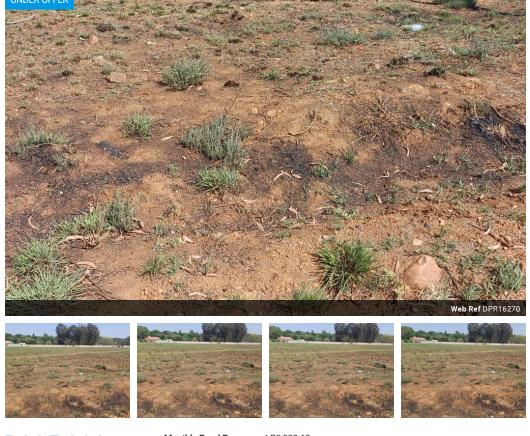

## Vacant Stand For Sale!

Discover the perfect opportunity to create your dream home on this vacant stand ideally situated in Henley on Klip. With dolomite testing already completed, you can confidently plan your construction with peace of mind. This prime location offers a tranquil setting while still being conveniently close to essential amenities and recreational areas.

Please note that banks typically require a 40% deposit for stands, making this an ideal investment for those looking to build. Embrace the chance to design a residence tailored to your unique vision in a sought-after neighborhood. Don't miss out on this blank canvas waiting for your personal touch!