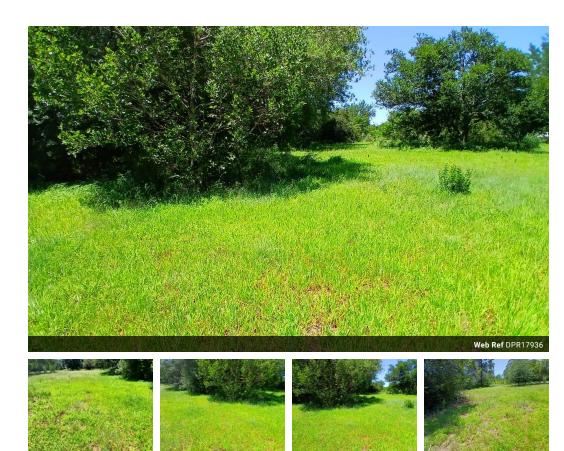

Monthly Rates R250

Vacant stand in Henley on Klip.

This 2000 m² vacant plot in Henley on Klip offers an excellent opportunity due to its prime location on the western side of the river. Situated in a highly sought-after area, this stand promises great potential. While the property has not yet been dolomite tested, its competitive price more than compensates for this consideration.