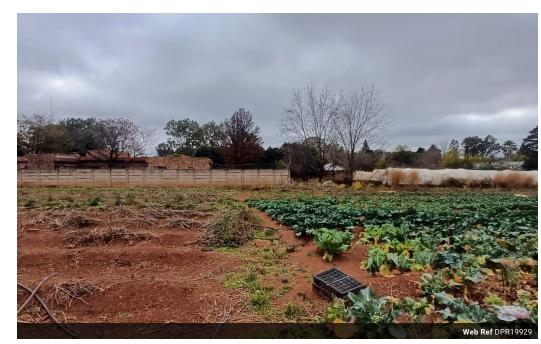

## Massive opportunities on Vacant land Henley on Klip

Presenting a remarkable opportunity to acquire a 4,064m² vacant residential stand in the tranquil suburb of Henley on Klip. This expansive property offers a blank canvas for those looking to build their dream home or embark on a development project. Situated near the esteemed Oprah Winfrey Leadership Academy for Girls, the location combines peaceful country living with convenient access to major transport routes, schools, and amenities. The land is currently utilized for vegetable cultivation, benefiting from fertile soil, and is fully walled with an access gate, ensuring privacy and security.